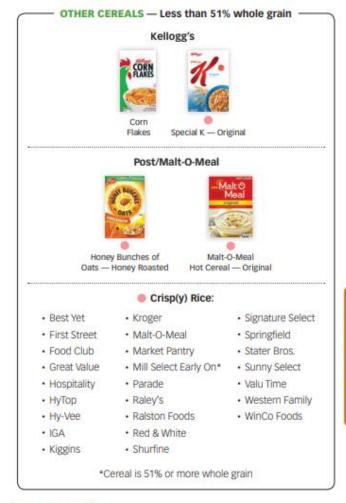

The cereals listed below are approved by California WIC and meet the CACFP meal Patter requirements. Cereals must contain no more than 6 grams of sugar per dry ounce.

## Cannot Buy

- · Any other brand, type, size, or flavor of breakfast cereal
- · Grits

· Hot breakfast cereal with added fruits, nuts, sugars, or sweeteners (artificial, reduced-calorie, or no-calorie)