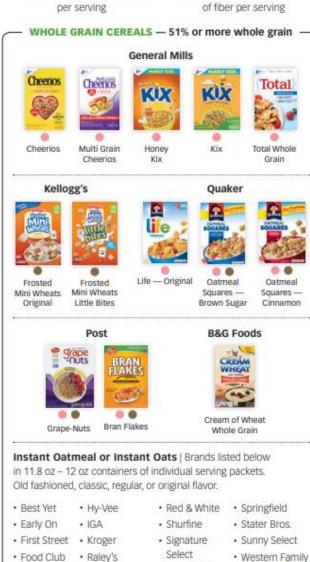

The cereals listed below are approved by California WIC and meet the CACFP meal Patter requirements. Cereals must contain no more than 6 grams of sugar per dry ounce.

## **Breakfast Cereal**

Can Buy | Brands and products in 12 oz - 36 oz box or bag of cereal listed below and on the next page.

= 50% or more folic acid

**Breakfast Cereal** 

= 5 or more grams

· Great Value · Ralston Foods · Special Value · WinCo Foods