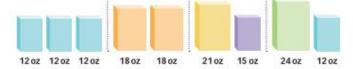

The cereals listed below are approved by California WIC and meet the CACFP meal Patter requirements. Cereals must contain no more than 6 grams of sugar per dry ounce.

## **Breakfast Cereal**

Can Buy | Brands and products in 12 oz - 36 oz box or bag of cereal listed below and on the next page.

= 50% or more folic acid

**Breakfast Cereal** 

= 5 or more grams





· Great Value · Ralston Foods · Special Value · WinCo Foods



## Cannot Buy

- · Any other brand, type, size, or flavor of breakfast cereal
- · Grits

· Hot breakfast cereal with added fruits, nuts, sugars, or sweeteners (artificial, reduced-calorie, or no-calorie)

## **Helpful Hint**

To buy the full 36 oz of cereal: