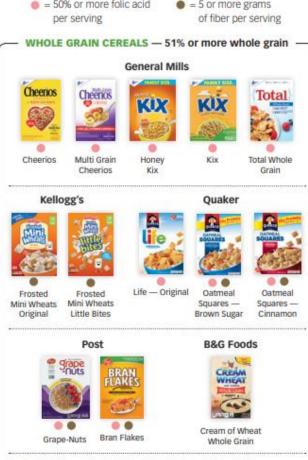

The cereals listed below are approved by California WIC and meet the CACFP meal Patter requirements. Cereals must contain no more than 6 grams of sugar per dry ounce.

## **Breakfast Cereal**

Can Buy | Brands and products in 12 oz - 36 oz box or bag of cereal listed below and on the next page.

= 50% or more folic acid

**Breakfast Cereal** 

= 5 or more grams

· Great Value · Ralston Foods · Special Value · WinCo Foods